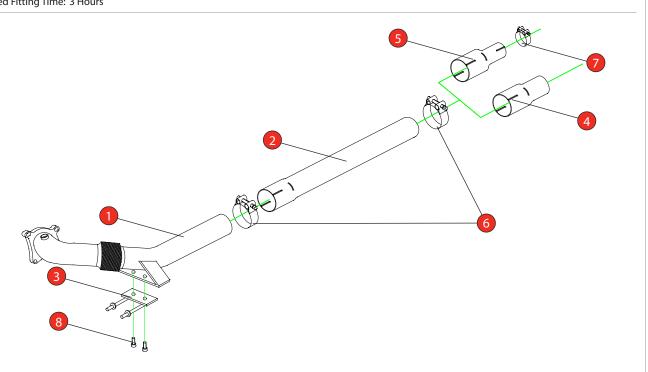

| NO.     | PART NO. | DESCRIPTION                             | QTY | CLASSIFICATION | Motorsport Use Only |  |
|---------|----------|-----------------------------------------|-----|----------------|---------------------|--|
| 1       | 595VW    | De-cat Downpipe                         | 1   | HOMOLOGATED    | No                  |  |
| 2       | 596VW    | Link Pipe                               | 1   | DATE           | 03/01/17            |  |
| 3       | 677VW    | Mounting Bracket                        | 1   | ISSUE          | 01                  |  |
| Fit Kit |          |                                         |     | AUTHORISED     | M.Ydlibi            |  |
| 4       | AD87     | Adaptor (USE TO FIT TO SCORPION SYSTEM) | 1   |                |                     |  |
| 5       | AD88     | Adaptor (USE TO FIT TO O.E SYSTEM)      | 1   |                |                     |  |

Before removing the original system the hose attached to the valve needs to be disconnected and fastened out of sight.

2

1

2

NOTE: ENSURE SCORPION SYSTEM IS CLEAR OF MOVING PARTS AND ALL ORIGINAL FUNCTIONS WORK CORRECTLY.

59-63mm Clamp (USE TO FIT TO O.E SYSTEM)

79mm H/D Clamp

M8 x 16mm Cap Head bolt

6

7

8

Z016.10062

Z016.10001